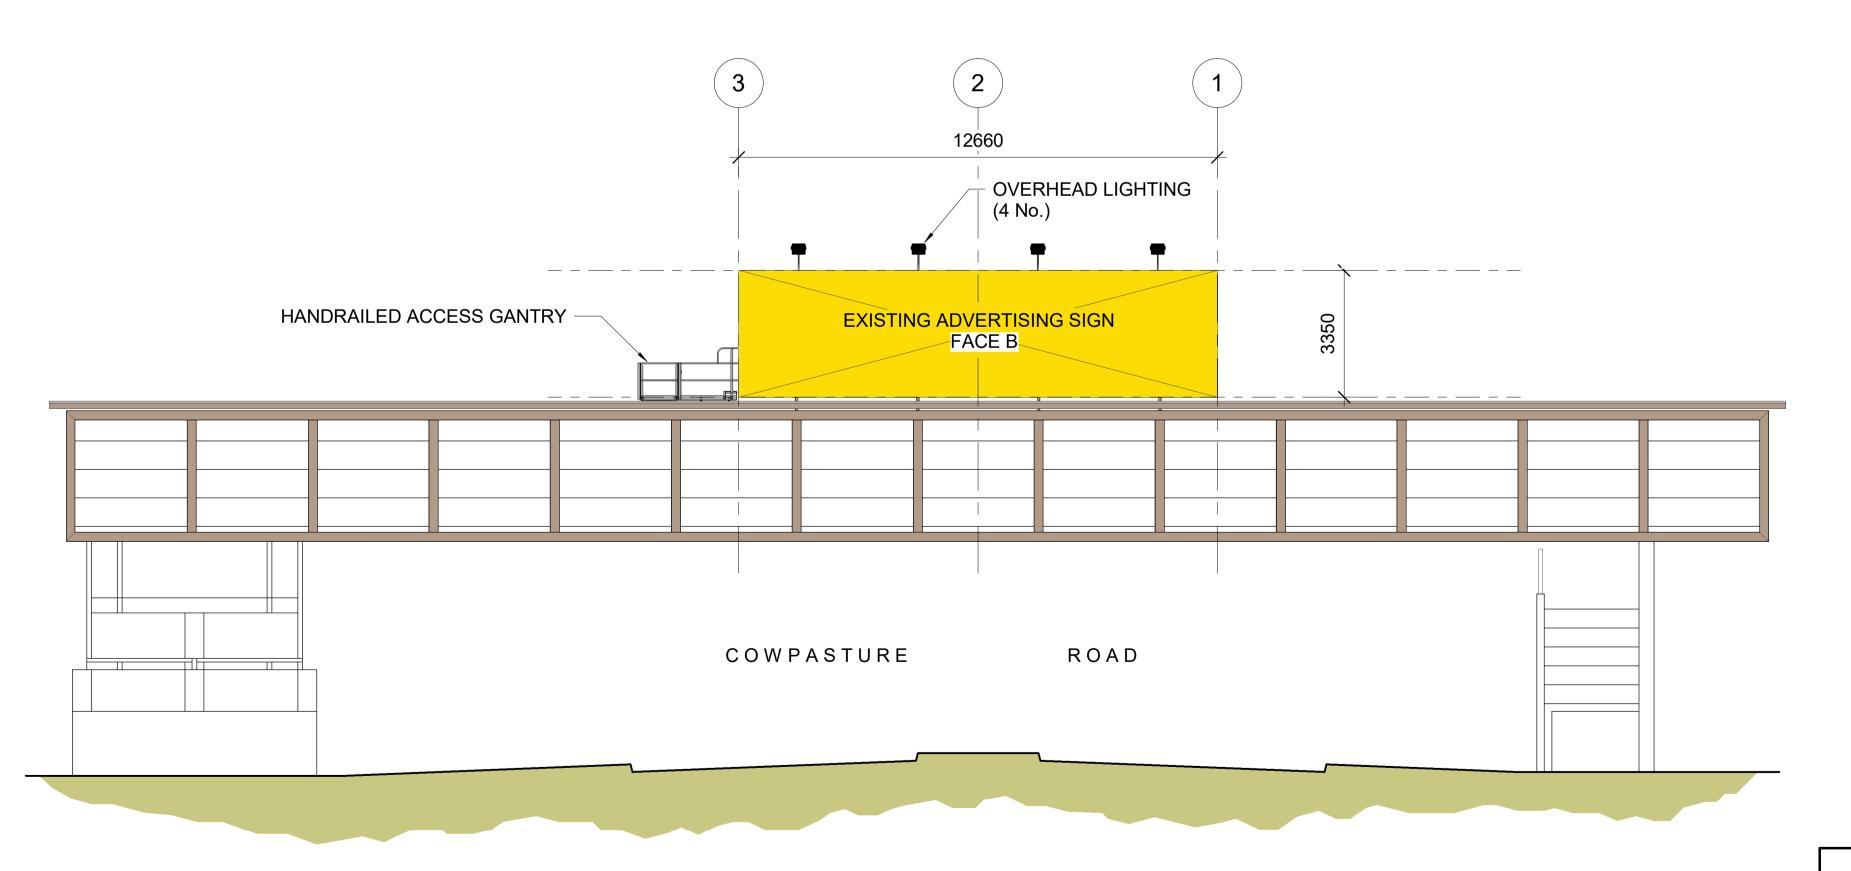

#### EXISTING NORTH ELEVATION (SIGN FACE A) SCALE 1: 100

EXISTING SOUTH ELEVATION (SIGN FACE B)

SCALE 1:100

100mm on Original