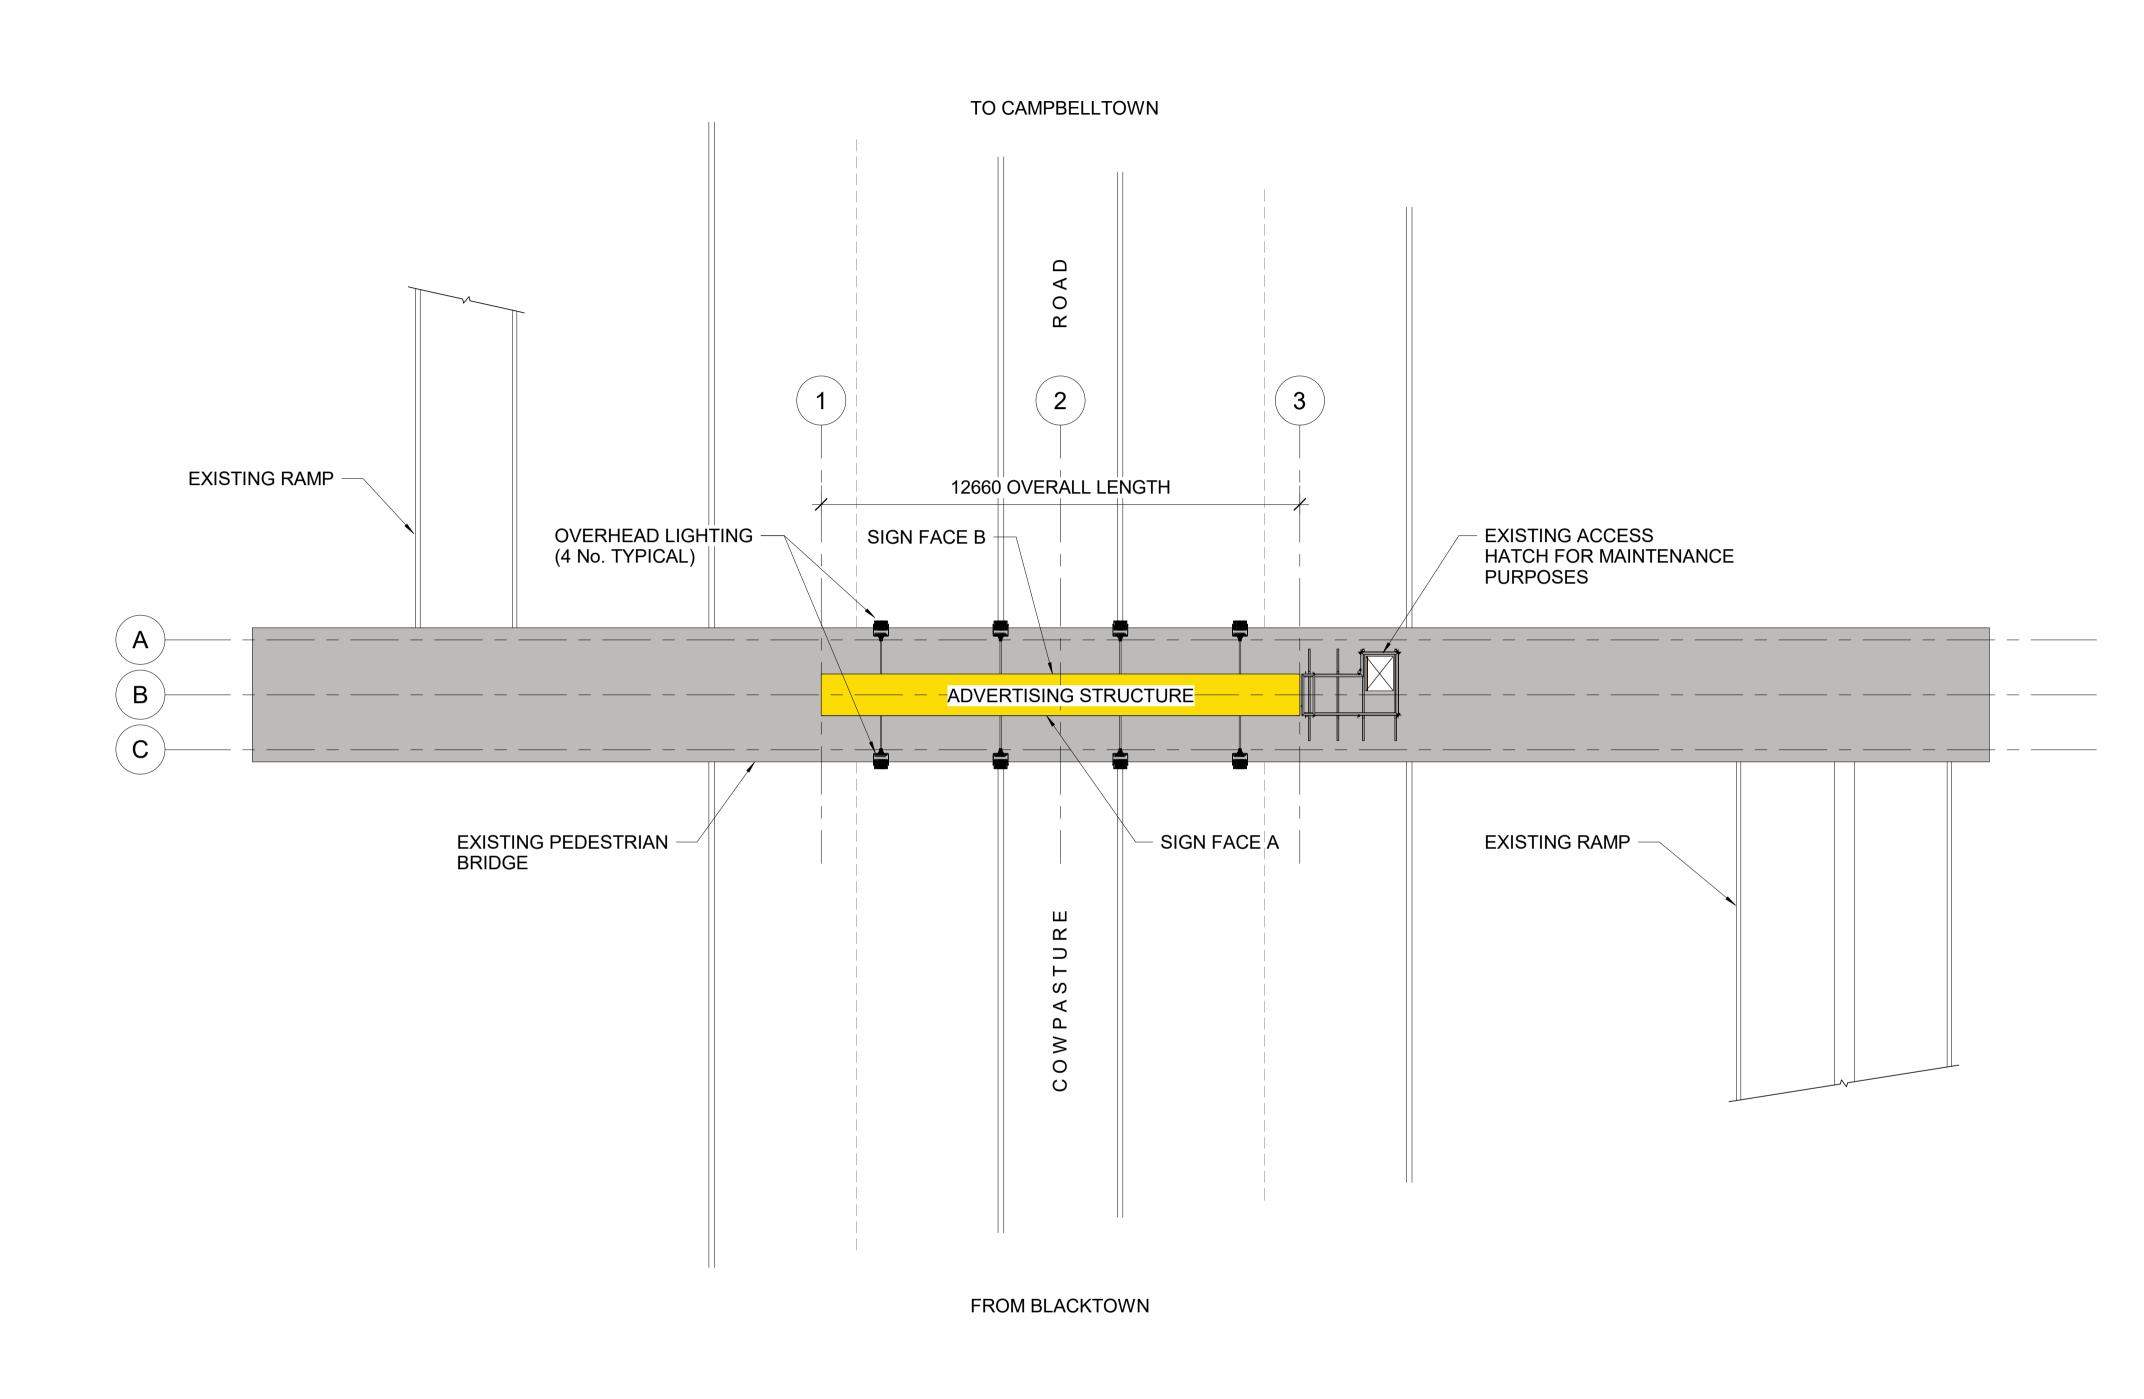

## EXISTING ADVERTISING SIGNAGE PLAN

SCALE 1 : 100

LOCALITY PLAN
NOT TO SCALE

### <u>NOTES</u>

- 1. SCALES AS SHOWN.
- 2. DIMENSIONS SHOWN ARE IN MILLIMETRES.

TRANSPORT FOR NEW SOUTH WALES

EXISTING ADVERTISING SIGNAGE
COWPASTURE ROAD BOSSLEY
PARK

GENERAL ARRANGEMENT - SHEET 1

|                                             | PREPARE       |
|---------------------------------------------|---------------|
| <b>coh</b> media                            | DESIGNC.S     |
| o la    | DRAWING _ C.S |
| oOh!Media<br>Level 2, 73 Miller Street Tel: | APPROVED DESI |
| North Sydney NSW 2060 +61 (0)2 9927 9555    |               |