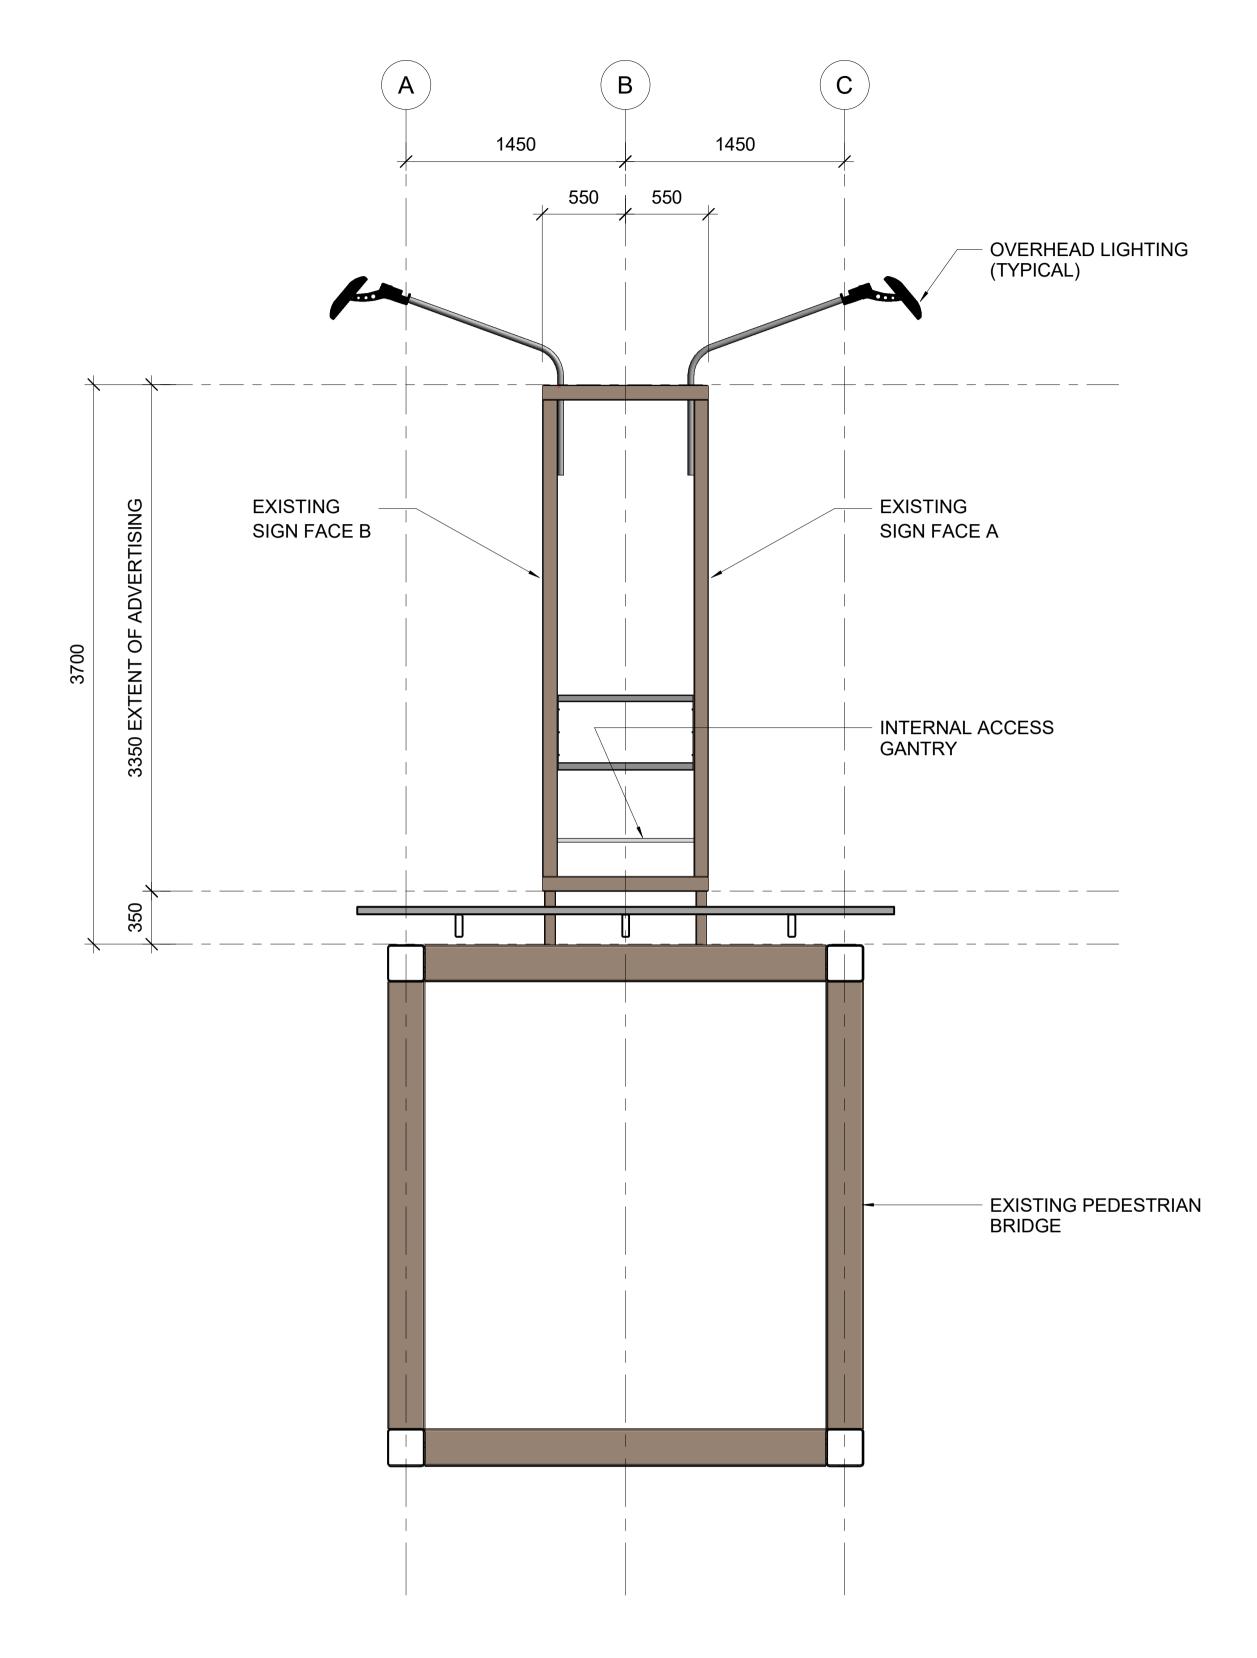

# **NOTES**

- 1. SCALES AS SHOWN.
- 2. DIMENSIONS SHOWN ARE IN MILLIMETRES.

TYPICAL SECTION

SCALE 1 : 25

100mm on Original

Department of Planning,

TRANSPORT FOR NEW SOUTH WALES

COWPASTURE ROAD

EXISTING ADVERTISING SIGNAGE

COWPASTURE ROAD BOSSLEY

PARK

GENERAL ARRANGEMENT - SHEET 3

|    |                                  | PREPARED                   | CHECKED | REG | ISTRATI           | ION No OF PLA | NS    | NS          |   |  |
|----|----------------------------------|----------------------------|---------|-----|-------------------|---------------|-------|-------------|---|--|
|    | DESIGNDesigner<br>DRAWING_Author |                            |         |     | DS2023/000790     |               |       |             |   |  |
|    |                                  |                            |         |     | RTA BRIDGE NUMBER |               |       | B9692       |   |  |
|    |                                  | APPROVED DESIGN QA RECORDS |         |     |                   | JE STAT       | US:   | PRELIMINARY |   |  |
| 55 |                                  |                            |         |     |                   | ET No         | DA.03 | ISSUE       | 1 |  |
|    |                                  |                            |         |     |                   |               |       |             |   |  |