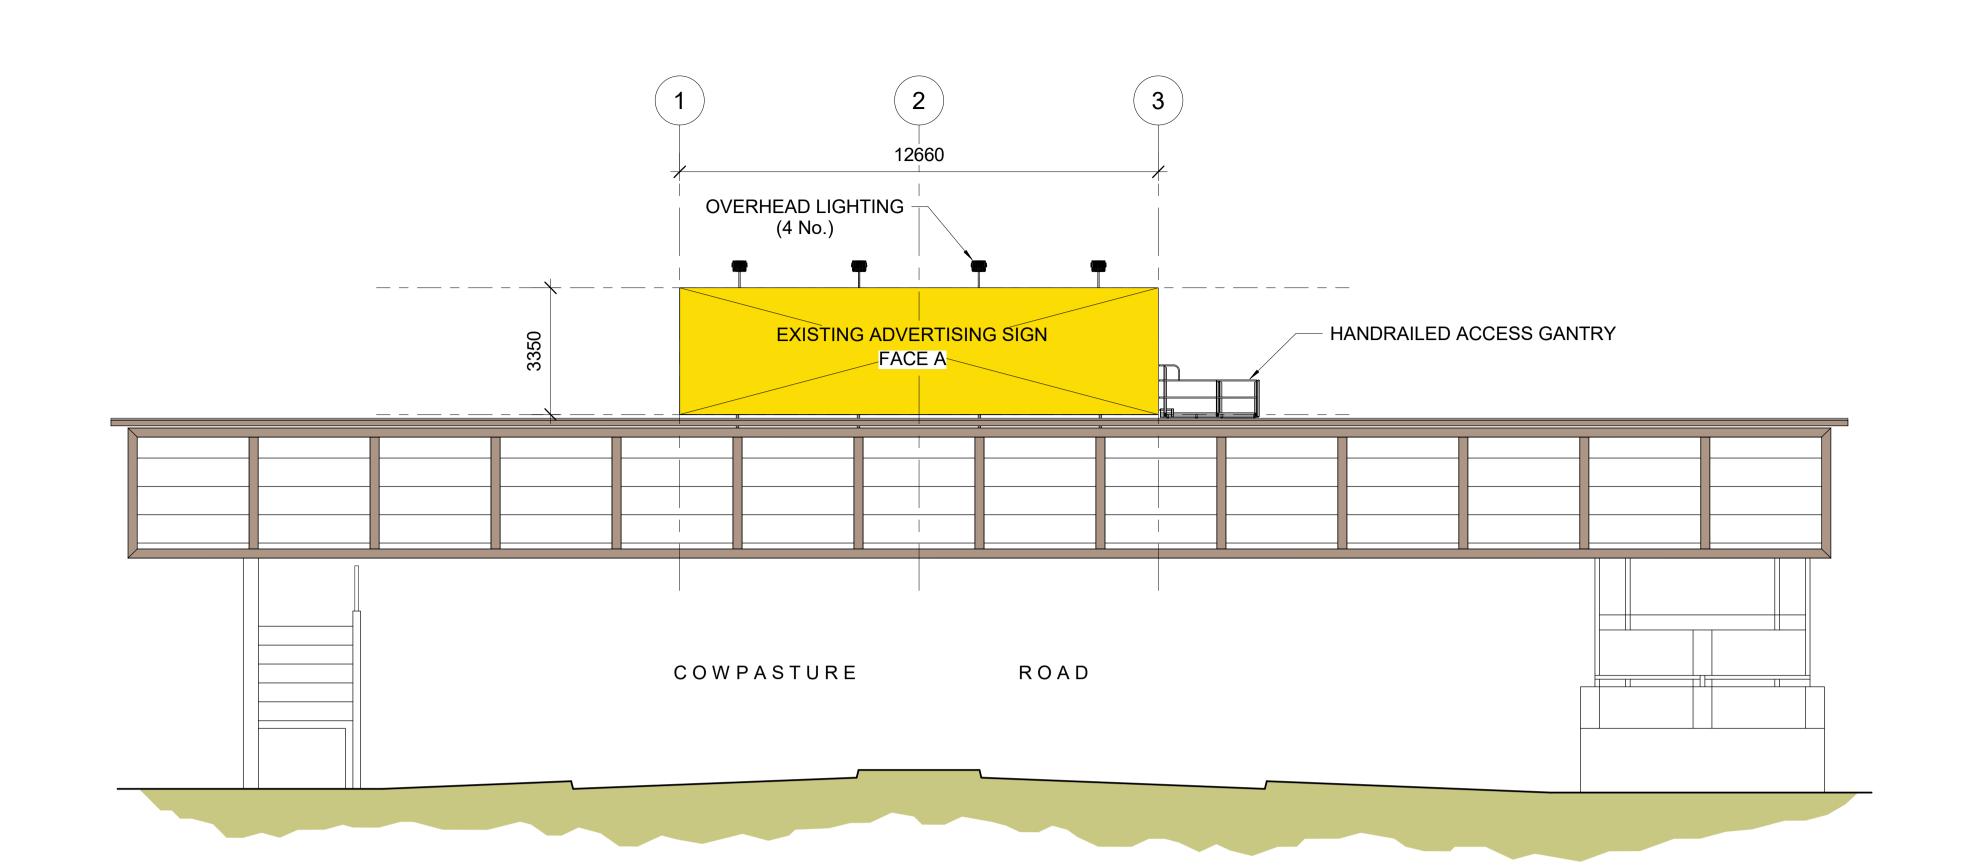

#### EXISTING NORTH ELEVATION (SIGN FACE A) SCALE 1: 100

EXISTING SOUTH ELEVATION (SIGN FACE B)

SCALE 1:100

100mm on Original