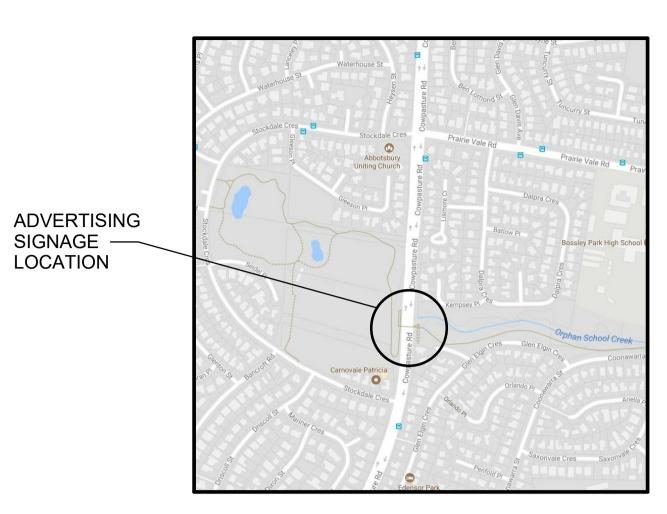

## EXISTING ADVERTISING SIGNAGE PLAN

SCALE 1 : 100





LOCALITY PLAN
NOT TO SCALE

### <u>NOTES</u>

- 1. SCALES AS SHOWN.
- 2. DIMENSIONS SHOWN ARE IN MILLIMETRES.



TRANSPORT FOR NEW SOUTH WALES

EXISTING ADVERTISING SIGNAGE
COWPASTURE ROAD BOSSLEY
PARK

GENERAL ARRANGEMENT - SHEET 1







|                                             | PREPARE       |
|---------------------------------------------|---------------|
| <b>coh</b> media                            | DESIGNC.S     |
| o la    | DRAWING _ C.S |
| oOh!Media<br>Level 2, 73 Miller Street Tel: | APPROVED DESI |
| North Sydney NSW 2060 +61 (0)2 9927 9555    |               |



#### EXISTING NORTH ELEVATION (SIGN FACE A) SCALE 1: 100



EXISTING SOUTH ELEVATION (SIGN FACE B)

SCALE 1:100

100mm on Original

### **NOTES**

- 1. SCALES AS SHOWN.
- 2. DIMENSIONS SHOWN ARE IN MILLIMETR